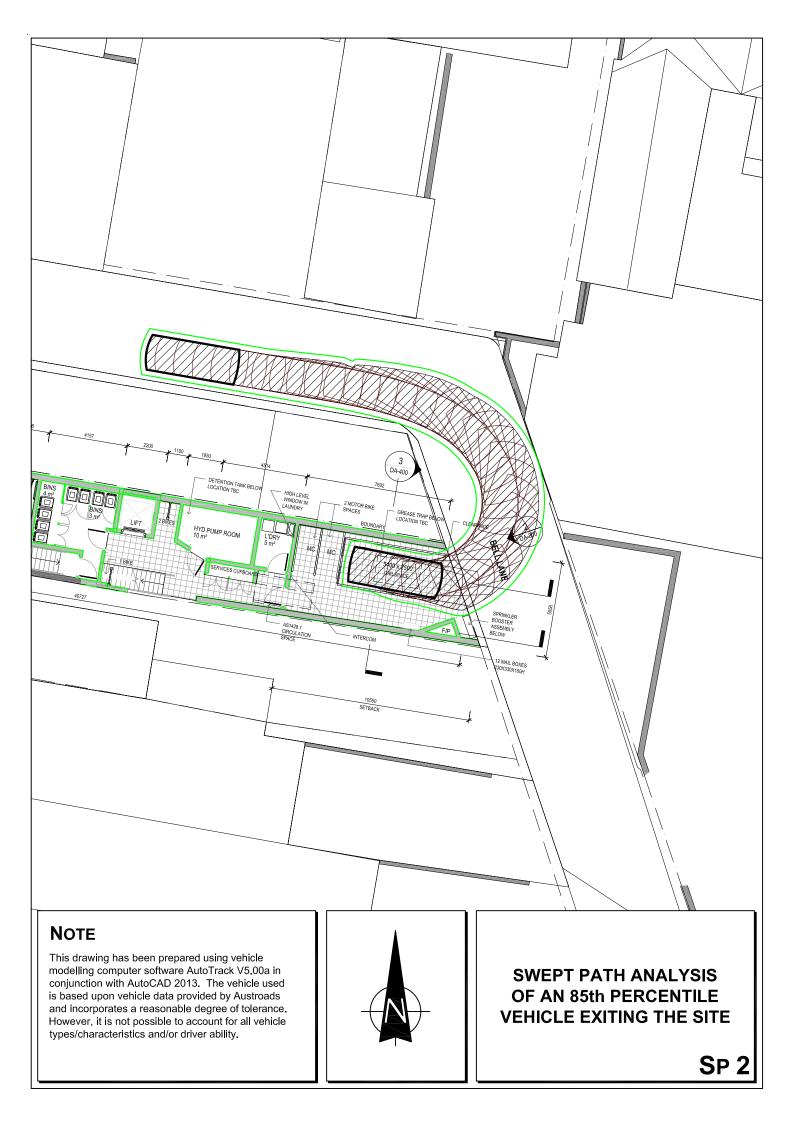

Macquarie Lawyers **Attention: Pierre Saab** 

Director

E: psaab@macqlaw.com.au

Dear Mr Saab

Re: 23 Belmore Road, Randwick Lee – V – Randwick City Council

I have assessed the Ground Floor architectural plan provided in relation to the proposed development and the ability for a car to ingress and egress the on-site parking space.

The attached turning paths confirm that a standard car will be able to access the parking space in accordance with the requirements of AS2890.1

Yours faithfully

Ross Nettle Director

Transport and Traffic Planning Associates