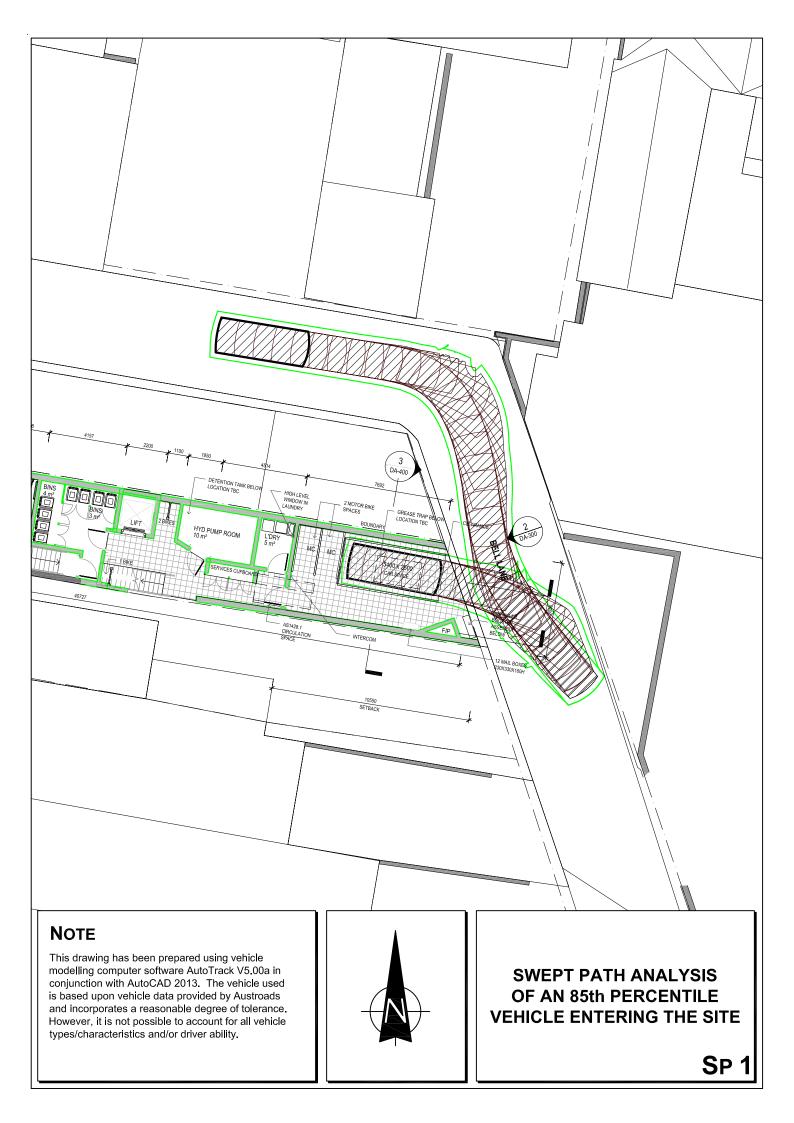

Macquarie Lawyers **Attention: Pierre Saab** 

Director

E: psaab@macqlaw.com.au

Dear Mr Saab

Re: 23 Belmore Road, Randwick Lee – V – Randwick City Council

I have assessed the Ground Floor architectural plan provided in relation to the proposed development and the ability for a car to ingress and egress the on-site parking space.

The attached turning paths confirm that a standard car will be able to access the parking space in accordance with the requirements of AS2890.1

Yours faithfully

Ross Nettle Director

Transport and Traffic Planning Associates